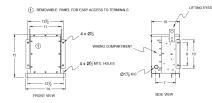

## RC3J-C/EP \$1,274.00 CAD

SKU: ef733d6392f1 Categories: Encapsulated Autotransformer

## SCHEMATIC/DIAGRAM AND DIMENSION PICTURES





## **PRODUCT SPECIFICATIONS**

| Weight | 110 lbs |
|--------|---------|
| Phases | 3       |
| kVA    | 3       |

The quote is valid 30 days from 16 April 2025. The price does not include: "Special Features", freight and possible taxes. Disclosing this information to the third party or other supplier may lead to the cancellation of this quote. All other requests please email to sales@transformersource.ca. Printed: September-16-2024.





| Connection                 | <u>3PhA-NT-1</u>                                                                                      |
|----------------------------|-------------------------------------------------------------------------------------------------------|
| Primary Voltage            | <u>600</u>