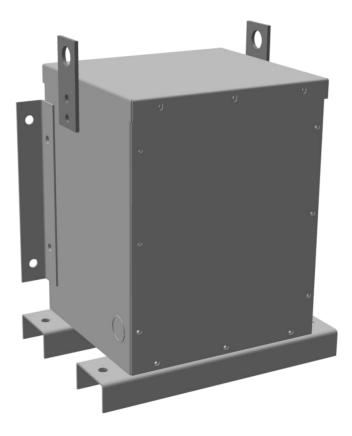

## **PRODUCT SPECIFICATIONS**

| Weight | 110 lbs |
|--------|---------|
| Phases | 3       |
| kVA    | 3       |

The quote is valid 30 days from 16 April 2025. The price does not include: "Special Features", freight and possible taxes. Disclosing this information to the third party or other supplier may lead to the cancellation of this quote. All other requests please email to sales@transformersource.ca. Printed: September-16-2024.

| Connection                 | <u>3PhA-NT-1</u>                                                                                      |
|----------------------------|-------------------------------------------------------------------------------------------------------|
| Primary Voltage            | <u>600</u>                                                                                            |
| Primary Max Current        | <u>2.9A</u>                                                                                           |
| Primary Markings           | <u>H1-H2-H3</u>                                                                                       |
| Primary Terminals          | <u>#2-14 AWG</u>                                                                                      |
| Secondary Voltage          | 240                                                                                                   |
| Secondary Max Current      | <u>7.2A</u>                                                                                           |
| Secondary Markings         | <u>X1-X2-X3</u>                                                                                       |
| Secondary Terminals        | <u>#2-14 AWG</u>                                                                                      |
| Primary Taps               | N/A                                                                                                   |
| Conductor Material         | <u>Copper</u>                                                                                         |
| Insuation Class            | <u>180°C</u>                                                                                          |
| BIL (Insulation) Level     | <u>10kV</u>                                                                                           |
| Impedance                  | <u>0.5 – 1.5%</u>                                                                                     |
| Sound (db)                 | <u>40</u>                                                                                             |
| Enclosure Type             | NEMA 3R Indoor                                                                                        |
| Enclosure                  | E3R-3PEP-1                                                                                            |
| Finish                     | Polyster Powder Coat – ANSI/ASA 61 Grey                                                               |
| Standards & Certifications | <u>CSA Certified File No. LR34493, UL Listed File No. E108255, ISO 9001:2015</u><br><u>Registered</u> |