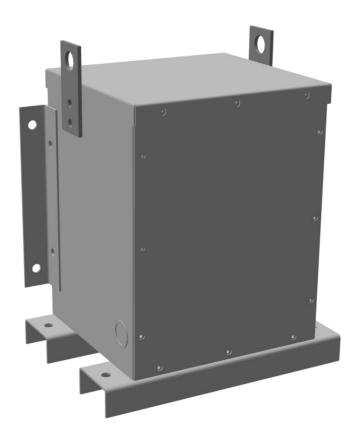

## **OFFICIAL QUOTE**

RC3J-C/EP





# RC3J-C/EP

\$1,274.00 CAD

SKU: ef733d6392f1

**Categories:** Encapsulated Autotransformer

## **SCHEMATIC/DIAGRAM AND DIMENSION PICTURES**





### **PRODUCT SPECIFICATIONS**

| Weight | 110 lbs |
|--------|---------|
| Phases | 3       |
| kVA    | 3       |



### **OFFICIAL QUOTE**

#### RC3J-C/EP



| Connection                 | 3PhA-NT-1                                                                            |
|----------------------------|--------------------------------------------------------------------------------------|
| Primary Voltage            | 600                                                                                  |
| Primary Max Current        | 2.9A                                                                                 |
| Primary Markings