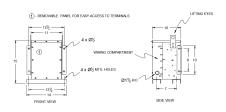

## **OFFICIAL QUOTE**

RC3J-C/EP





# RC3J-C/EP

\$1,274.00 CAD

SKU: ef733d6392f1

**Categories:** Encapsulated Autotransformer

## **SCHEMATIC/DIAGRAM AND DIMENSION PICTURES**





### **PRODUCT SPECIFICATIONS**

| Weight | 110 lbs |
|--------|---------|
| Phases | 3       |
| kVA    | 3       |



### **OFFICIAL QUOTE**

#### RC3J-C/EP



| Connection                 | 3PhA-NT-1                                                                            |
|----------------------------|--------------------------------------------------------------------------------------|
| Primary Voltage            | 600                                                                                  |
| Primary Max Current        | 2.9A                                                                                 |
| Primary Markings           | <u>H1-H2-H3</u>                                                                      |
| Primary Terminals          | #2-14 AWG