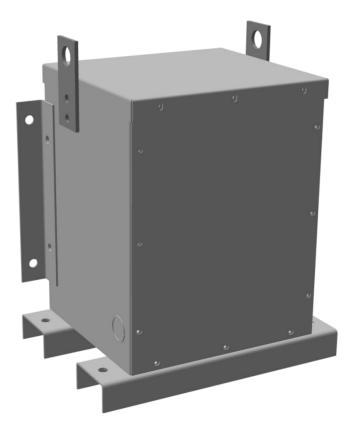

## **PRODUCT SPECIFICATIONS**

| Weight | 110 lbs |
|--------|---------|
| Phases | 3       |
| kVA    | 3       |

The quote is valid 30 days from 29 April 2025. The price does not include: "Special Features", freight and possible taxes. Disclosing this information to the third party or other supplier may lead to the cancellation of this quote. All other requests please email to sales@transformersource.ca. Printed: September-16-2024.

| Connection                 | <u>3PhA-NT-1</u>                                                                                      |
|----------------------------|-------------------------------------------------------------------------------------------------------|
| Primary Voltage            | <u>600</u>                                                                                            |
| Primary Max Current        | <u>2.9A</u>                                                                                           |
| Primary Markings           | <u>H1-H2-H3</u>                                                                                       |
| Primary Terminals          | <u>#2-14 AWG</u>                                                                                      |
| Secondary Voltage          | 240                                                                                                   |
| Secondary Max Current      | <u>7.2A</u>                                                                                           |
| Secondary Markings         | <u>X1-X2-X3</u>                                                                                       |
| Secondary Terminals        | <u>#2-14 AWG</u>                                                                                      |
| Primary Taps               | N/A                                                                                                   |
| Conductor Material         | <u>Copper</u>                                                                                         |
| Insuation Class            | <u>180°C</u>                                                                                          |
| BIL (Insulation) Level     | <u>10kV</u>                                                                                           |
| Impedance                  | <u>0.5 – 1.5%</u>                                                                                     |
| Sound (db)                 | <u>40</u>                                                                                             |
| Enclosure Type             | NEMA 3R Indoor                                                                                        |
| Enclosure                  | E3R-3PEP-1                                                                                            |
| Finish                     | Polyster Powder Coat – ANSI/ASA 61 Grey                                                               |
| Standards & Certifications | <u>CSA Certified File No. LR34493, UL Listed File No. E108255, ISO 9001:2015</u><br><u>Registered</u> |