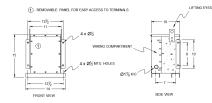

## RC3J-C/EP \$1,274.00 CAD

SKU: ef733d6392f1 Categories: Encapsulated Autotransformer

## SCHEMATIC/DIAGRAM AND DIMENSION PICTURES





## **PRODUCT SPECIFICATIONS**

| Weight | 110 lbs |
|--------|---------|
| Phases | 3       |
| kVA    | 3       |

The quote is valid 30 days from 29 April 2025. The price does not include: "Special Features", freight and possible taxes. Disclosing this information to the third party or other supplier may lead to the cancellation of this quote. All other requests please email to sales@transformersource.ca. Printed: September-16-2024.





| Connection                 | <u>3PhA-NT-1</u>                                                                                      |
|----------------------------|-------------------------------------------------------------------------------------------------------|
| Primary Voltage            | <u>600</u>