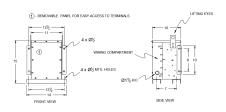

### **OFFICIAL QUOTE**

RC3J-C/EP





# RC3J-C/EP

\$1,274.00 CAD

SKU: ef733d6392f1

**Categories:** Encapsulated Autotransformer

## **SCHEMATIC/DIAGRAM AND DIMENSION PICTURES**





### **PRODUCT SPECIFICATIONS**

| Weight | 110 lbs |
|--------|---------|
| Phases | 3       |
| kVA    | 3       |



### **OFFICIAL QUOTE**

#### RC3J-C/EP



| Connection                 | 3PhA-NT-1                                                                            |
|----------------------------|--------------------------------------------------------------------------------------|
| Primary Voltage            | 600                                                                                  |
| Primary Max Current        | 2.9A                                                                                 |
| Primary Markings           | <u>H1-H2-H3</u>                                                                      |
| Primary Terminals          | #2-14 AWG