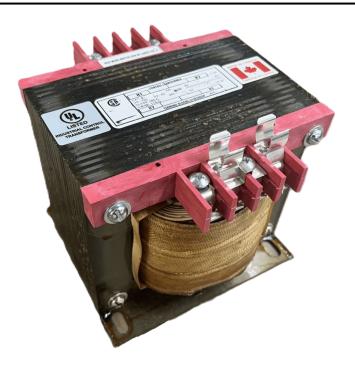

# 750VA 277 VOLTS TO 120/240 VOLTS SINGLE PHASE CONTROL TRANSFORMER

\$420.42 CAD

Single Phase Control Transformer with a capacity of 750VA, transforming 277 Volts to 120/240 Volts

**SKU:** CS750D-K

**Categories:** Control Transformers

#### SCHEMATIC/DIAGRAM AND DIMENSION PICTURES

Single Phase Control Transformer with a capacity of 750VA, transforming 277 Volts to 120/240 Volts