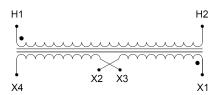

#### SCHEMATIC/DIAGRAM AND DIMENSION PICTURES

Single Phase Control Transformer with a capacity of 750VA, transforming 277 Volts to 120/240 Volts

## **PRODUCT SPECIFICATIONS**

| PRODUCT SPECIFICATIONS     |                                                                                      |
|----------------------------|--------------------------------------------------------------------------------------|
| Weight                     | 18 lbs                                                                               |
| Phases                     | 1                                                                                    |
| Connection                 | 1Ph-CT-SD-SD                                                                         |
| Primary Voltage            | 120/240                                                                              |
| Primary Max Current        | 2.71A                                                                                |
| Primary Markings           | <u>H1-H2</u>                                                                         |
| Primary Terminals          | <u>Terminals</u>                                                                     |
| Secondary Voltage          | 120/240                                                                              |
| Secondary Max Current      | 6.25A                                                                                |
| Secondary Markings         | <u>X1-X2-X3-X4</u>                                                                   |
| Secondary Terminals        | <u>Terminals</u>                                                                     |
| Primary Taps               | N/A                                                                                  |
| Conductor Material         | Copper                                                                               |
| Temperatue Rise            | <u>115°C</u>                                                                         |
| Insuation Class            | 180°C (Class F)                                                                      |
| BIL (Insulation) Level     | <u>10kV</u>                                                                          |
| Efficiency (@35% Load) %   | N/A                                                                                  |
| Impedance Range            | <u>5.0 - 7.0%</u>                                                                    |
| Sound (db)                 | 40                                                                                   |
| Enclosure Type             | Core & Coil                                                                          |
| Enclosure Size             | See Core & Coil Chart                                                                |
| Finish/Colour              | N/A                                                                                  |
| Standards & Certifications | CSA Certified File No. LR34493, UL Listed File No. E110286, ISO 9001:2015 Registered |