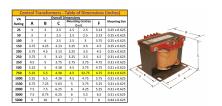

#### SCHEMATIC/DIAGRAM AND DIMENSION PICTURES

Single Phase Control Transformer with a capacity of 750VA, transforming 277 Volts to 120/240 Volts

## **PRODUCT SPECIFICATIONS**

| PRODUCT SPECIFICATIONS     |                                                                                      |
|----------------------------|--------------------------------------------------------------------------------------|
| Weight                     | 18 lbs                                                                               |
| Phases                     | 1                                                                                    |
| Connection                 | 1Ph-CT-SD-SD                                                                         |
| Primary Voltage            | 120/240                                                                              |
| Primary Max Current        | 2.71A                                                                                |
| Primary Markings           | <u>H1-H2</u>                                                                         |
| Primary Terminals          | <u>Terminals</u>                                                                     |
| Secondary Voltage          | 120/240                                                                              |
| Secondary Max Current      | 6.25A                                                                                |
| Secondary Markings         | <u>X1-X2-X3-X4</u>                                                                   |
| Secondary Terminals        | <u>Terminals</u>                                                                     |
| Primary Taps               | N/A                                                                                  |
| Conductor Material         | Copper                                                                               |
| Temperatue Rise            | <u>115°C</u>                                                                         |
| Insuation Class            | 180°C (Class F)                                                                      |
| BIL (Insulation) Level     | <u>10kV</u>                                                                          |
| Efficiency (@35% Load) %   | N/A                                                                                  |
| Impedance Range            | <u>5.0 - 7.0%</u>                                                                    |
| Sound (db)                 | 40                                                                                   |
| Enclosure Type             | Core & Coil                                                                          |
| Enclosure Size             | See Core & Coil Chart                                                                |
| Finish/Colour              | N/A                                                                                  |
| Standards & Certifications | CSA Certified File No. LR34493, UL Listed File No. E110286, ISO 9001:2015 Registered |