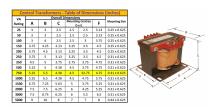

#### SCHEMATIC/DIAGRAM AND DIMENSION PICTURES

Single Phase Control Transformer with a capacity of 750VA, transforming 277 Volts to 120/240 Volts

### **PRODUCT SPECIFICATIONS**

| PRODUCT SPECIFICATIONS     |                                                                                      |
|----------------------------|--------------------------------------------------------------------------------------|
| Weight                     | 18 lbs                                                                               |
| Phases                     | 1                                                                                    |
| Connection                 | 1Ph-CT-SD-SD                                                                         |
| Primary Voltage            | 120/240                                                                              |
| Primary Max Current        | 2.71A                                                                                |
| Primary Markings           | <u>H1-H2</u>                                                                         |
| Primary Terminals          | <u>Terminals</u>                                                                     |
| Secondary Voltage          | 120/240                                                                              |
| Secondary Max Current      | 6.25A                                                                                |
| Secondary Markings         | <u>X1-X2-X3-X4</u>                                                                   |
| Secondary Terminals        | <u>Terminals</u>                                                                     |
| Primary Taps               | N/A                                                                                  |
| Conductor Material         | Copper                                                                               |
| Temperatue Rise            | <u>115°C</u>                                                                         |
| Insuation Class            | 180°C (Class F)                                                                      |
| BIL (Insulation) Level     | <u>10kV</u>                                                                          |
| Efficiency (@35% Load) %   | N/A                                                                                  |
| Impedance Range            | <u>5.0 - 7.0%</u>                                                                    |
| Sound (db)                 | 40                                                                                   |
| Enclosure Type             | Core & Coil                                                                          |
| Enclosure Size             | See Core & Coil Chart                                                                |
| Finish/Colour              | N/A                                                                                  |
| Standards & Certifications | CSA Certified File No. LR34493, UL Listed File No. E110286, ISO 9001:2015 Registered |