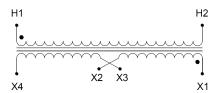

#### SCHEMATIC/DIAGRAM AND DIMENSION PICTURES

Single Phase Control Transformer with a capacity of 750VA, transforming 277 Volts to 120/240 Volts

### **PRODUCT SPECIFICATIONS**

| PRODUCT SPECIFICATIONS     |                                                                                      |
|----------------------------|--------------------------------------------------------------------------------------|
| Weight                     | 18 lbs                                                                               |
| Phases                     | 1                                                                                    |
| Connection                 | 1Ph-CT-SD-SD                                                                         |
| Primary Voltage            | 120/240                                                                              |
| Primary Max Current        | 2.71A                                                                                |
| Primary Markings           | <u>H1-H2</u>                                                                         |
| Primary Terminals          | <u>Terminals</u>                                                                     |
| Secondary Voltage          | 120/240                                                                              |
| Secondary Max Current      | 6.25A                                                                                |
| Secondary Markings         | <u>X1-X2-X3-X4</u>                                                                   |
| Secondary Terminals        | <u>Terminals</u>                                                                     |
| Primary Taps               | N/A                                                                                  |
| Conductor Material         | Copper                                                                               |
| Temperatue Rise            | <u>115°C</u>                                                                         |
| Insuation Class            | 180°C (Class F)                                                                      |
| BIL (Insulation) Level     | <u>10kV</u>                                                                          |
| Efficiency (@35% Load) %   | N/A                                                                                  |
| Impedance Range            | <u>5.0 - 7.0%</u>                                                                    |
| Sound (db)                 | 40                                                                                   |
| Enclosure Type             | Core & Coil                                                                          |
| Enclosure Size             | See Core & Coil Chart                                                                |
| Finish/Colour              | N/A                                                                                  |
| Standards & Certifications | CSA Certified File No. LR34493, UL Listed File No. E110286, ISO 9001:2015 Registered |