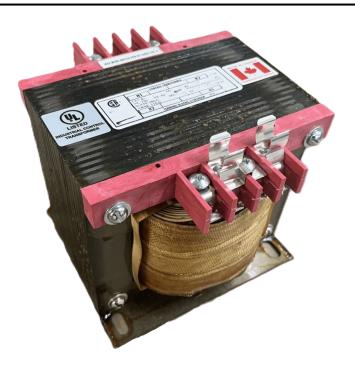

# 750VA 277 VOLTS TO 120/240 VOLTS SINGLE PHASE CONTROL TRANSFORMER

\$306.91 USD

Single Phase Control Transformer with a capacity of 750VA, transforming 277 Volts to 120/240 Volts

**SKU:** CS750D-K

**Categories:** Control Transformers

#### SCHEMATIC/DIAGRAM AND DIMENSION PICTURES

Single Phase Control Transformer with a capacity of 750VA, transforming 277 Volts to 120/240 Volts

### **PRODUCT SPECIFICATIONS**

| PRODUCT SPECIFICATIONS     |                                                                                      |
|----------------------------|--------------------------------------------------------------------------------------|
| Weight                     | 18 lbs                                                                               |
| Phases                     | 1                                                                                    |
| Connection                 | 1Ph-CT-SD-SD                                                                         |
| Primary Voltage            | 120/240                                                                              |
| Primary Max Current        | 2.71A                                                                                |
| Primary Markings           | <u>H1-H2</u>                                                                         |
| Primary Terminals          | <u>Terminals</u>                                                                     |
| Secondary Voltage          | 120/240                                                                              |
| Secondary Max Current      | 6.25A                                                                                |
| Secondary Markings         | <u>X1-X2-X3-X4</u>                                                                   |
| Secondary Terminals        | <u>Terminals</u>                                                                     |
| Primary Taps               | N/A                                                                                  |
| Conductor Material         | Copper                                                                               |
| Temperatue Rise            | <u>115°C</u>                                                                         |
| Insuation Class            | 180°C (Class F)                                                                      |
| BIL (Insulation) Level     | <u>10kV</u>                                                                          |
| Efficiency (@35% Load) %   | N/A                                                                                  |
| Impedance Range            | <u>5.0 - 7.0%</u>                                                                    |
| Sound (db)                 | 40                                                                                   |
| Enclosure Type             | Core & Coil                                                                          |
| Enclosure Size             | See Core & Coil Chart                                                                |
| Finish/Colour              | N/A                                                                                  |
| Standards & Certifications | CSA Certified File No. LR34493, UL Listed File No. E110286, ISO 9001:2015 Registered |