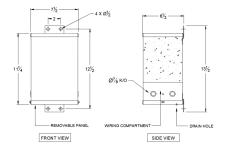

SC1.5J-K/EP





# SC1.5J-K/EP

\$449.25 USD

SKU: eafd2e23f670

**Categories:** Encapsulated Isolation Transformer

# SCHEMATIC/DIAGRAM AND DIMENSION PICTURES



### **PRODUCT SPECIFICATIONS**

| Weight | 40 lbs |
|--------|--------|
| Phases | 1      |



# **OFFICIAL QUOTE**

### SC1.5J-K/EP



| kVA                        | 1.5                                                                                  |
|----------------------------|--------------------------------------------------------------------------------------|
| Connection                 | 1Ph-1coil-NT-SD                                                                      |
| Primary Voltage            | 600                                                                                  |
|                            |                                                                                      |
| Primary Max Current        | <u>2.5A</u>