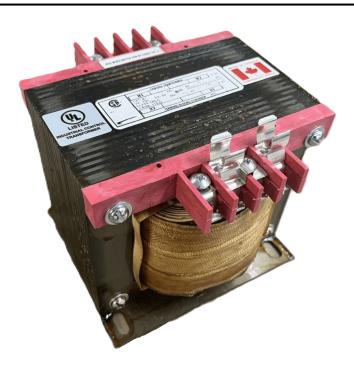

# 750VA 347 VOLTS TO 120/240 VOLTS SINGLE PHASE CONTROL TRANSFORMER

\$420.42 CAD

Single Phase Control Transformer with a capacity of 750VA, transforming 347 Volts to 120/240 Volts

**SKU:** CS750E-K

**Categories:** Control Transformers

#### SCHEMATIC/DIAGRAM AND DIMENSION PICTURES

Single Phase Control Transformer with a capacity of 750VA, transforming 347 Volts to 120/240 Volts