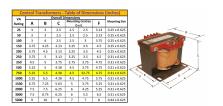

#### SCHEMATIC/DIAGRAM AND DIMENSION PICTURES

Single Phase Control Transformer with a capacity of 750VA, transforming 347 Volts to 120/240 Volts