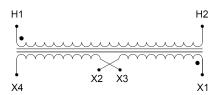

#### SCHEMATIC/DIAGRAM AND DIMENSION PICTURES

Single Phase Control Transformer with a capacity of 750VA, transforming 347 Volts to 120/240 Volts

#### **PRODUCT SPECIFICATIONS**

| PRODUCT SPECIFICATIONS     |                                                                                      |
|----------------------------|--------------------------------------------------------------------------------------|
| Weight                     | 18 lbs                                                                               |
| Phases                     | 1                                                                                    |
| Connection                 | 1Ph-CT-SD-SD                                                                         |
| Primary Voltage            | 347                                                                                  |
| Primary Max Current        | 2.16A                                                                                |
| Primary Markings           | <u>H1-H2</u>                                                                         |
| Primary Terminals          | <u>Terminals</u>                                                                     |
| Secondary Voltage          | 120/240                                                                              |
| Secondary Max Current      | 6.25A                                                                                |
| Secondary Markings         | <u>X1-X2-X3-X4</u>                                                                   |
| Secondary Terminals        | <u>Terminals</u>                                                                     |
| Primary Taps               | N/A                                                                                  |
| Conductor Material         | Copper                                                                               |
| Temperatue Rise            | <u>115°C</u>                                                                         |
| Insuation Class            | 180°C (Class F)                                                                      |
| BIL (Insulation) Level     | <u>10kV</u>                                                                          |
| Efficiency (@35% Load) %   | N/A                                                                                  |
| Impedance Range            | <u>5.0 - 7.0%</u>                                                                    |
| Sound (db)                 | 40                                                                                   |
| Enclosure Type             | Core & Coil                                                                          |
| Enclosure Size             | See Core & Coil Chart                                                                |
| Finish/Colour              | N/A                                                                                  |
| Standards & Certifications | CSA Certified File No. LR34493, UL Listed File No. E110286, ISO 9001:2015 Registered |