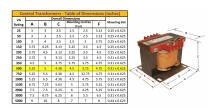

#### **SCHEMATIC/DIAGRAM AND DIMENSION PICTURES**

Single Phase Control Transformer with a capacity of 500VA, transforming 240/480 Volts to 120/240 Volts