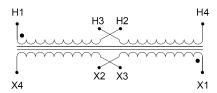

#### **SCHEMATIC/DIAGRAM AND DIMENSION PICTURES**

Single Phase Control Transformer with a capacity of 500VA, transforming 240/480 Volts to 120/240 Volts

#### **PRODUCT SPECIFICATIONS**

| Weight                     | 40 lbs                                                                                |
|----------------------------|---------------------------------------------------------------------------------------|
| Phases                     | 1                                                                                     |
| Connection                 | 1Ph-CT-DD-SD                                                                          |
| Primary Voltage            | 240/480                                                                               |
| Primary Max Current        | 2.08A                                                                                 |
| Primary Markings           | H1-H2-H3-H4                                                                           |
| Primary Terminals          | <u>Terminals</u>                                                                      |
| Secondary Voltage          | 120/240                                                                               |
| Secondary Max Current      | 4.17A                                                                                 |
| Secondary Markings         | <u>X1-X2-X3-X4</u>                                                                    |
| Secondary Terminals        | <u>Terminals</u>                                                                      |
| Primary Taps               | N/A                                                                                   |
| Conductor Material         | Copper                                                                                |
| Temperatue Rise            | 115°C                                                                                 |
| Insuation Class            | 180°C (Class F)                                                                       |
| BIL (Insulation) Level     | 10kV                                                                                  |
| Efficiency (@35% Load) %   | N/A                                                                                   |
| Impedance Range            | <u>5.0 - 7.0%</u>                                                                     |
| Sound (db)                 | 40                                                                                    |
| Enclosure Type             | Core & Coil                                                                           |
| Enclosure Size             | See Core & Coil Chart                                                                 |
| Finish/Colour              | N/A                                                                                   |
| Standards & Certifications | CSA Certified File No. LR34493, UL Listed File No. E110286, ISO 9001:2015  Registered |