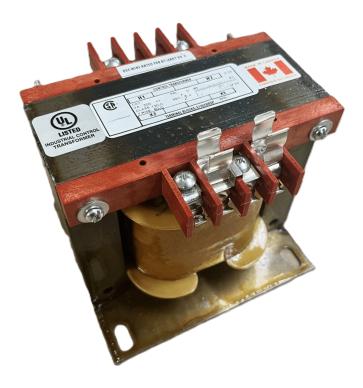

### 500VA 240/480 VOLTS TO 120/240 VOLTS SINGLE PHASE CONTROL TRANSFORMER

\$327.60 CAD

Single Phase Control Transformer with a capacity of 500VA, transforming 240/480 Volts to 120/240 Volts

**SKU:** CS500L-K

#### **SCHEMATIC/DIAGRAM AND DIMENSION PICTURES**

Single Phase Control Transformer with a capacity of 500VA, transforming 240/480 Volts to 120/240 Volts