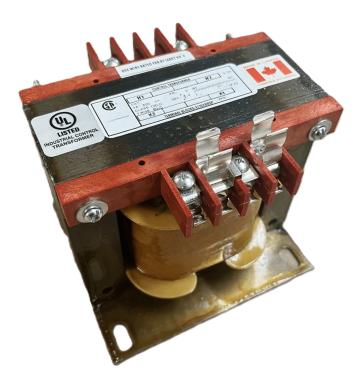

## 500VA 240/480 VOLTS TO 120/240 VOLTS SINGLE PHASE CONTROL TRANSFORMER

\$327.60 CAD

Single Phase Control Transformer with a capacity of 500VA, transforming 240/480 Volts to 120/240 Volts

**SKU:** CS500L-K

#### SCHEMATIC/DIAGRAM AND DIMENSION PICTURES

Single Phase Control Transformer with a capacity of 500VA, transforming 240/480 Volts to 120/240 Volts