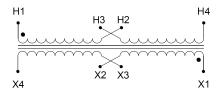

#### SCHEMATIC/DIAGRAM AND DIMENSION PICTURES

Single Phase Control Transformer with a capacity of 500VA, transforming 240/480 Volts to 120/240 Volts

### **PRODUCT SPECIFICATIONS**

| Weight                     | 40 lbs                                                                               |
|----------------------------|--------------------------------------------------------------------------------------|
| Phases                     | 1                                                                                    |
| Connection                 | 1Ph-CT-DD-SD                                                                         |
| Primary Voltage            | 240/480                                                                              |
| Primary Max Current        | 2.08A                                                                                |
| Primary Markings           | H1-H2-H3-H4                                                                          |
| Primary Terminals          | <u>Terminals</u>                                                                     |
| Secondary Voltage          | 120/240                                                                              |
| Secondary Max Current      | 4.17A                                                                                |
| Secondary Markings         | <u>X1-X2-X3-X4</u>                                                                   |
| Secondary Terminals        | <u>Terminals</u>                                                                     |
| Primary Taps               | N/A                                                                                  |
| Conductor Material         | Copper                                                                               |
| Temperatue Rise            | 115°C                                                                                |
| Insuation Class            | 180°C (Class F)                                                                      |
| BIL (Insulation) Level     | <u>10kV</u>                                                                          |
| Efficiency (@35% Load) %   | N/A                                                                                  |
| Impedance Range            | <u>5.0 - 7.0%</u>                                                                    |
| Sound (db)                 | 40                                                                                   |
| Enclosure Type             | Core & Coil                                                                          |
| Enclosure Size             | See Core & Coil Chart                                                                |
| Finish/Colour              | N/A                                                                                  |
| Standards & Certifications | CSA Certified File No. LR34493, UL Listed File No. E110286, ISO 9001:2015 Registered |