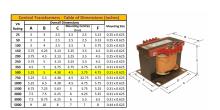

#### SCHEMATIC/DIAGRAM AND DIMENSION PICTURES

Single Phase Control Transformer with a capacity of 500VA, transforming 240/480 Volts to 120/240 Volts

### **PRODUCT SPECIFICATIONS**

| Weight                     | 40 lbs                                                                               |
|----------------------------|--------------------------------------------------------------------------------------|
| Phases                     | 1                                                                                    |
| Connection                 | 1Ph-CT-DD-SD                                                                         |
| Primary Voltage            | 240/480                                                                              |
| Primary Max Current        | 2.08A                                                                                |
| Primary Markings           | H1-H2-H3-H4                                                                          |
| Primary Terminals          | <u>Terminals</u>                                                                     |
| Secondary Voltage          | 120/240                                                                              |
| Secondary Max Current      | 4.17A                                                                                |
| Secondary Markings         | <u>X1-X2-X3-X4</u>                                                                   |
| Secondary Terminals        | <u>Terminals</u>                                                                     |
| Primary Taps               | N/A                                                                                  |
| Conductor Material         | Copper                                                                               |
| Temperatue Rise            | 115°C                                                                                |
| Insuation Class            | 180°C (Class F)                                                                      |
| BIL (Insulation) Level     | <u>10kV</u>                                                                          |
| Efficiency (@35% Load) %   | N/A                                                                                  |
| Impedance Range            | <u>5.0 - 7.0%</u>                                                                    |
| Sound (db)                 | 40                                                                                   |
| Enclosure Type             | Core & Coil                                                                          |
| Enclosure Size             | See Core & Coil Chart                                                                |
| Finish/Colour              | N/A                                                                                  |
| Standards & Certifications | CSA Certified File No. LR34493, UL Listed File No. E110286, ISO 9001:2015 Registered |