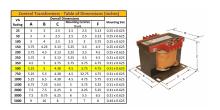

#### **SCHEMATIC/DIAGRAM AND DIMENSION PICTURES**

Single Phase Control Transformer with a capacity of 500VA, transforming 240/480 Volts to 120/240 Volts