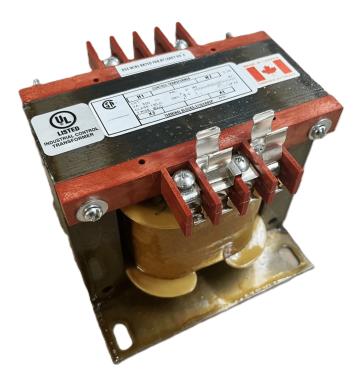

### 500VA 240/480 VOLTS TO 120/240 VOLTS SINGLE PHASE CONTROL TRANSFORMER

\$239.15 USD

Single Phase Control Transformer with a capacity of 500VA, transforming 240/480 Volts to 120/240 Volts

**SKU:** CS500L-K

# 500VA 240/480 VOLTS TO 120/240 VOLTS SINGLE PHASE CONTROL TRANSFORMER