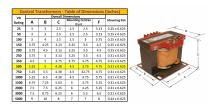

#### **SCHEMATIC/DIAGRAM AND DIMENSION PICTURES**

Single Phase Control Transformer with a capacity of 500VA, transforming 240/480 Volts to 120/240 Volts