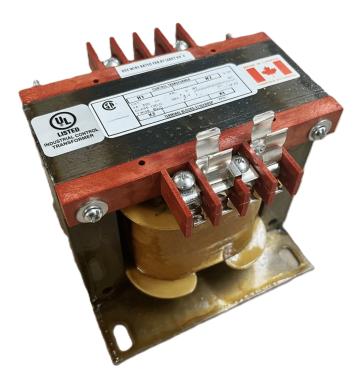

### 500VA 240/480 VOLTS TO 120/240 VOLTS SINGLE PHASE CONTROL TRANSFORMER

\$327.60 CAD

Single Phase Control Transformer with a capacity of 500VA, transforming 240/480 Volts to 120/240 Volts

**SKU:** CS500L-K

# 500VA 240/480 VOLTS TO 120/240 VOLTS SINGLE PHASE CONTROL TRANSFORMER