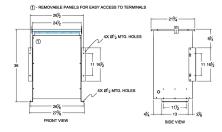

## SCHEMATIC/DIAGRAM AND DIMENSION PICTURES

Single Phase Isolation Transformer with a capacity of 75kVA, transforming 380 Volts to 115 Volts

**OFFICIAL QUOTE** 