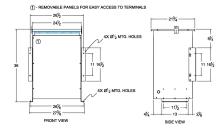

#### SCHEMATIC/DIAGRAM AND DIMENSION PICTURES

Single Phase Isolation Transformer with a capacity of 75kVA, transforming 380 Volts to 415 Volts

**OFFICIAL QUOTE** 