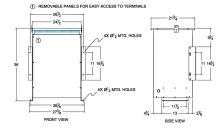

#### SCHEMATIC/DIAGRAM AND DIMENSION PICTURES

Single Phase Isolation Transformer with a capacity of 75kVA, transforming 380 Volts to 415 Volts

**OFFICIAL QUOTE** 