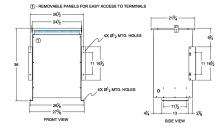

## SCHEMATIC/DIAGRAM AND DIMENSION PICTURES

Single Phase Isolation Transformer with a capacity of 75kVA, transforming 380 Volts to 415 Volts

**OFFICIAL QUOTE** 