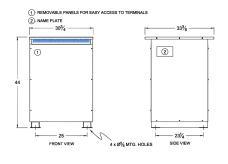

#### SCHEMATIC/DIAGRAM AND DIMENSION PICTURES

Three Phase Autotransformer with a capacity of 1500kVA, transforming 440Y Volts to 480Y Volts