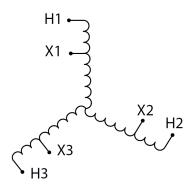

#### **SCHEMATIC/DIAGRAM AND DIMENSION PICTURES**

Three Phase Autotransformer with a capacity of 150kVA, transforming 440Y Volts to 380Y Volts

#### PRODUCT SPECIFICATIONS

| PRODUCT SPECIFICATIONS     |                                                                                      |
|----------------------------|--------------------------------------------------------------------------------------|
| Weight                     | 174 lbs                                                                              |
| Phases                     | <u>3</u>                                                                             |
| kVA                        | 150                                                                                  |
| Connection                 | <u>3PhA-NT-1</u>                                                                     |
| Primary Voltage            | 440                                                                                  |
| Primary Max Current        | <u>196.8A</u>                                                                        |
| Primary Markings           | H1-H2-H3                                                                             |
| Primary Terminals          | 600MCM-2                                                                             |
| Secondary Voltage          | 380                                                                                  |
| Secondary Max Current      | 227.9A                                                                               |
| Secondary Markings         | <u>X1-X2-X3</u>                                                                      |
| Secondary Terminals        | 600MCM-2                                                                             |
| Primary Taps               | N/A                                                                                  |
| Conductor Material         | Copper                                                                               |
| Insulation Class           | 220°C (Class H)                                                                      |
| BIL (Insulation) Level     | <u>10kV</u>                                                                          |
| Efficiency (@35% Load) %   | N/A                                                                                  |
| Impedance Range            | 0.5 – 1.5%                                                                           |
| Sound (db)                 | 45                                                                                   |
| Enclosure Type             | NEMA 3R Indoor                                                                       |
| Enclosure Size             | <u>E3R-5</u>                                                                         |
| Finish/Colour              | Polyester Powder Coat - ANSI/ASA 61 Grey                                             |
| Standards & Certifications | CSA Certified File No. LR34493, UL Listed File No. E108255, ISO 9001:2015 Registered |