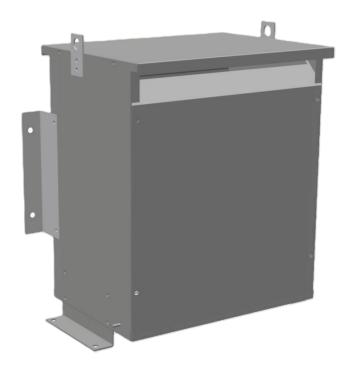

# 150KVA 440 VOLTS TO 380 VOLTS THREE PHASE AUTOTRANSFORMER

\$3,248.10 CAD

Three Phase Autotransformer with a capacity of 150kVA, transforming 440Y Volts to 380Y Volts

SKU: RC150H2-F

**Categories:** Autotransformer

#### PRODUCT SPECIFICATIONS

| PRODUCT SPECIFICATIONS     |                                                                                      |
|----------------------------|--------------------------------------------------------------------------------------|
| Weight                     | 174 lbs                                                                              |
| Phases                     | <u>3</u>                                                                             |
| kVA                        | 150                                                                                  |
| Connection                 | <u>3PhA-NT-1</u>                                                                     |
| Primary Voltage            | 440                                                                                  |
| Primary Max Current        | <u>196.8A</u>                                                                        |
| Primary Markings           | H1-H2-H3                                                                             |
| Primary Terminals          | 600MCM-2                                                                             |
| Secondary Voltage          | 380                                                                                  |
| Secondary Max Current      | 227.9A                                                                               |
| Secondary Markings         | <u>X1-X2-X3</u>                                                                      |
| Secondary Terminals        | 600MCM-2                                                                             |
| Primary Taps               | N/A                                                                                  |
| Conductor Material         | Copper                                                                               |
| Insulation Class           | 220°C (Class H)                                                                      |
| BIL (Insulation) Level     | <u>10kV</u>                                                                          |
| Efficiency (@35% Load) %   | N/A                                                                                  |
| Impedance Range            | 0.5 – 1.5%                                                                           |
| Sound (db)                 | 45                                                                                   |
| Enclosure Type             | NEMA 3R Indoor                                                                       |
| Enclosure Size             | <u>E3R-5</u>                                                                         |
| Finish/Colour              | Polyester Powder Coat - ANSI/ASA 61 Grey                                             |
| Standards & Certifications | CSA Certified File No. LR34493, UL Listed File No. E108255, ISO 9001:2015 Registered |