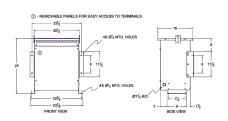

#### **SCHEMATIC/DIAGRAM AND DIMENSION PICTURES**

Three Phase Autotransformer with a capacity of 150kVA, transforming 440Y Volts to 380Y Volts

#### PRODUCT SPECIFICATIONS

| PRODUCT SPECIFICATIONS     |                                                                                      |
|----------------------------|--------------------------------------------------------------------------------------|
| Weight                     | 174 lbs                                                                              |
| Phases                     | <u>3</u>                                                                             |
| kVA                        | 150                                                                                  |
| Connection                 | <u>3PhA-NT-1</u>                                                                     |
| Primary Voltage            | 440                                                                                  |
| Primary Max Current        | <u>196.8A</u>                                                                        |
| Primary Markings           | H1-H2-H3                                                                             |
| Primary Terminals          | 600MCM-2                                                                             |
| Secondary Voltage          | 380                                                                                  |
| Secondary Max Current      | 227.9A                                                                               |
| Secondary Markings         | <u>X1-X2-X3</u>                                                                      |
| Secondary Terminals        | 600MCM-2                                                                             |
| Primary Taps               | N/A                                                                                  |
| Conductor Material         | Copper                                                                               |
| Insulation Class           | 220°C (Class H)                                                                      |
| BIL (Insulation) Level     | <u>10kV</u>                                                                          |
| Efficiency (@35% Load) %   | N/A                                                                                  |
| Impedance Range            | 0.5 – 1.5%                                                                           |
| Sound (db)                 | 45                                                                                   |
| Enclosure Type             | NEMA 3R Indoor                                                                       |
| Enclosure Size             | <u>E3R-5</u>                                                                         |
| Finish/Colour              | Polyester Powder Coat - ANSI/ASA 61 Grey                                             |
| Standards & Certifications | CSA Certified File No. LR34493, UL Listed File No. E108255, ISO 9001:2015 Registered |