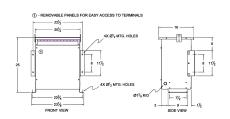

#### **SCHEMATIC/DIAGRAM AND DIMENSION PICTURES**

Three Phase Autotransformer with a capacity of 150kVA, transforming 440Y Volts to 380Y Volts