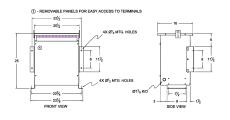

#### **SCHEMATIC/DIAGRAM AND DIMENSION PICTURES**

Three Phase Autotransformer with a capacity of 150kVA, transforming 440Y Volts to 380Y Volts