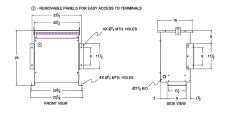

#### SCHEMATIC/DIAGRAM AND DIMENSION PICTURES

Three Phase Autotransformer with a capacity of 150kVA, transforming 440Y Volts to 380Y Volts

**OFFICIAL QUOTE** 