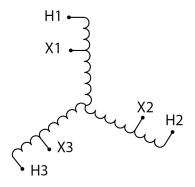

#### SCHEMATIC/DIAGRAM AND DIMENSION PICTURES

Three Phase Autotransformer with a capacity of 150kVA, transforming 440Y Volts to 380Y Volts

**OFFICIAL QUOTE** 

#### **PRODUCT SPECIFICATIONS**

| Weight                     | 174 lbs                                                                                 |
|----------------------------|-----------------------------------------------------------------------------------------|
| Phases                     | <u>3</u>                                                                                |
| kVA                        | <u>150</u>                                                                              |
| Connection                 | <u>3PhA-NT-1</u>                                                                        |
| Primary Voltage            | <u>440</u>                                                                              |
| Primary Max Current        | <u>196.8A</u>                                                                           |
| Primary Markings           | <u>H1-H2-H3</u>                                                                         |
| Primary Terminals          | <u>600MCM-2</u>                                                                         |
| Secondary Voltage          | <u>380</u>                                                                              |
| Secondary Max Current      | <u>227.9A</u>                                                                           |
| Secondary Markings         | <u>X1-X2-X3</u>                                                                         |
| Secondary Terminals        | 600MCM-2                                                                                |
| Primary Taps               | N/A                                                                                     |
| Conductor Material         | <u>Copper</u>                                                                           |
| Insulation Class           | <u>220°C (Class H)</u>                                                                  |
| BIL (Insulation) Level     | <u>10kV</u>                                                                             |
| Efficiency (@35% Load) %   | <u>N/A</u>                                                                              |
| Impedance Range            | <u>0.5 – 1.5%</u>                                                                       |
| Sound (db)                 | <u>45</u>                                                                               |
| Enclosure Type             | NEMA 3R Indoor                                                                          |
| Enclosure Size             | <u>E3R-5</u>                                                                            |
| Finish/Colour              | Polyester Powder Coat – ANSI/ASA 61 Grey                                                |
| Standards & Certifications | CSA Certified File No. LR34493, UL Listed File No. E108255, ISO 9001:2015<br>Registered |