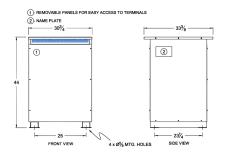

#### SCHEMATIC/DIAGRAM AND DIMENSION PICTURES

Three Phase Autotransformer with a capacity of 150kVA, transforming 440Y Volts to 115Y Volts