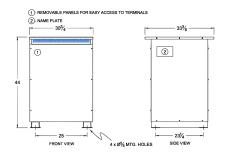

#### SCHEMATIC/DIAGRAM AND DIMENSION PICTURES

Three Phase Autotransformer with a capacity of 150kVA, transforming 440Y Volts to 115Y Volts