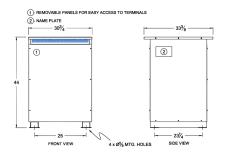

#### SCHEMATIC/DIAGRAM AND DIMENSION PICTURES

Three Phase Autotransformer with a capacity of 150kVA, transforming 440Y Volts to 115Y Volts

#### **PRODUCT SPECIFICATIONS**

| Weight                     | 1008 lbs                                                                             |
|----------------------------|--------------------------------------------------------------------------------------|
| Phases                     | <u>3</u>                                                                             |
| kVA                        | 150                                                                                  |
| Connection                 | 3PhA-NT-1                                                                            |
| Primary Voltage            | 440                                                                                  |
| Primary Max Current        | <u>196.8A</u>                                                                        |
| Primary Markings           | H1-H2-H3                                                                             |
| Primary Terminals          | 600MCM-2                                                                             |
| Secondary Voltage          | 115                                                                                  |
| Secondary Max Current      | 753.1A                                                                               |
| Secondary Markings         | <u>X1-X2-X3</u>                                                                      |
| Secondary Terminals        | <u>Pads</u>                                                                          |
| Primary Taps               | N/A                                                                                  |
| Conductor Material         | Copper                                                                               |
| Insulation Class           | 220°C (Class H)                                                                      |
| BIL (Insulation) Level     | <u>10kV</u>                                                                          |
| Efficiency (@35% Load) %   | N/A                                                                                  |
| Impedance Range            | 2.5 - 4.5%                                                                           |
| Sound (db)                 | <u>55</u>                                                                            |
| Enclosure Type             | NEMA 3R Indoor                                                                       |
| Enclosure Size             | <u>E3R-8</u>                                                                         |
| Finish/Colour              | Polyester Powder Coat - ANSI/ASA 61 Grey                                             |
| Standards & Certifications | CSA Certified File No. LR34493, UL Listed File No. E108255, ISO 9001:2015 Registered |