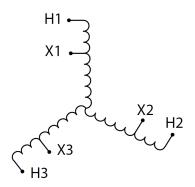

#### SCHEMATIC/DIAGRAM AND DIMENSION PICTURES

Three Phase Autotransformer with a capacity of 150kVA, transforming 440Y Volts to 115Y Volts

#### **PRODUCT SPECIFICATIONS**

| Weight                     | 1008 lbs                                                                             |
|----------------------------|--------------------------------------------------------------------------------------|
| Phases                     | <u>3</u>                                                                             |
| kVA                        | 150                                                                                  |
| Connection                 | 3PhA-NT-1                                                                            |
| Primary Voltage            | 440                                                                                  |
| Primary Max Current        | <u>196.8A</u>                                                                        |
| Primary Markings           | H1-H2-H3                                                                             |
| Primary Terminals          | 600MCM-2                                                                             |
| Secondary Voltage          | 115                                                                                  |
| Secondary Max Current      | 753.1A                                                                               |
| Secondary Markings         | <u>X1-X2-X3</u>                                                                      |
| Secondary Terminals        | <u>Pads</u>                                                                          |
| Primary Taps               | N/A                                                                                  |
| Conductor Material         | Copper                                                                               |
| Insulation Class           | 220°C (Class H)                                                                      |
| BIL (Insulation) Level     | <u>10kV</u>                                                                          |
| Efficiency (@35% Load) %   | N/A                                                                                  |
| Impedance Range            | 2.5 - 4.5%                                                                           |
| Sound (db)                 | <u>55</u>                                                                            |
| Enclosure Type             | NEMA 3R Indoor                                                                       |
| Enclosure Size             | <u>E3R-8</u>                                                                         |
| Finish/Colour              | Polyester Powder Coat - ANSI/ASA 61 Grey                                             |
| Standards & Certifications | CSA Certified File No. LR34493, UL Listed File No. E108255, ISO 9001:2015 Registered |