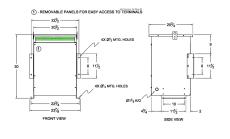

#### **SCHEMATIC/DIAGRAM AND DIMENSION PICTURES**

Three Phase Autotransformer with a capacity of 75kVA, transforming 220Y Volts to 380Y Volts