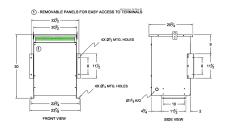

#### **SCHEMATIC/DIAGRAM AND DIMENSION PICTURES**

Three Phase Autotransformer with a capacity of 75kVA, transforming 220Y Volts to 415Y Volts