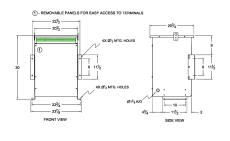

#### **SCHEMATIC/DIAGRAM AND DIMENSION PICTURES**

Three Phase Autotransformer with a capacity of 75kVA, transforming 220Y Volts to 415Y Volts