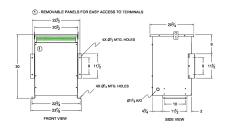

#### **SCHEMATIC/DIAGRAM AND DIMENSION PICTURES**

Three Phase Autotransformer with a capacity of 75kVA, transforming 220Y Volts to 415Y Volts