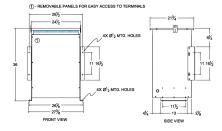

#### SCHEMATIC/DIAGRAM AND DIMENSION PICTURES

Three Phase Isolation Transformer with a capacity of 75kVA, transforming 220 Volts to 600Y/347 Volts

**OFFICIAL QUOTE** 