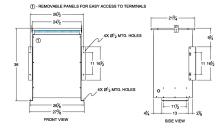

#### SCHEMATIC/DIAGRAM AND DIMENSION PICTURES

Three Phase Isolation Transformer with a capacity of 75kVA, transforming 220 Volts to 600Y/347 Volts

**OFFICIAL QUOTE** 