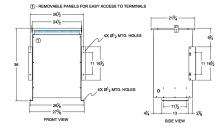

#### SCHEMATIC/DIAGRAM AND DIMENSION PICTURES

Three Phase Isolation Transformer with a capacity of 75kVA, transforming 220 Volts to 600Y/347 Volts

**OFFICIAL QUOTE** 