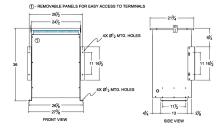

#### SCHEMATIC/DIAGRAM AND DIMENSION PICTURES

Three Phase Isolation Transformer with a capacity of 75kVA, transforming 220 Volts to 460Y/266 Volts

**OFFICIAL QUOTE** 