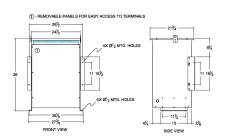

#### **SCHEMATIC/DIAGRAM AND DIMENSION PICTURES**

Three Phase Isolation Transformer with a capacity of 75kVA, transforming 220 Volts to 460Y/266 Volts