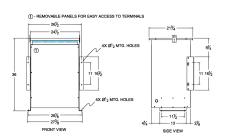

#### **SCHEMATIC/DIAGRAM AND DIMENSION PICTURES**

Three Phase Isolation Transformer with a capacity of 75kVA, transforming 220 Volts to 460Y/266 Volts