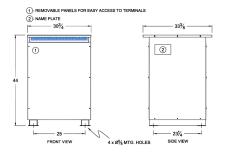

#### SCHEMATIC/DIAGRAM AND DIMENSION PICTURES

Three Phase Isolation Transformer with a capacity of 150kVA, transforming 440 Volts to 416Y/240 Volts

**OFFICIAL QUOTE** 