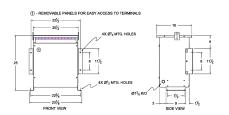

#### **SCHEMATIC/DIAGRAM AND DIMENSION PICTURES**

Three Phase Isolation Transformer with a capacity of 15kVA, transforming 440 Volts to 416Y/240 Volts