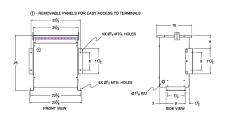

#### **SCHEMATIC/DIAGRAM AND DIMENSION PICTURES**

Three Phase Isolation Transformer with a capacity of 15kVA, transforming 440 Volts to 220Y/127 Volts