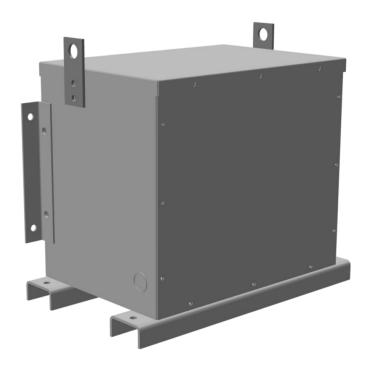

## **PRODUCT SPECIFICATIONS**

| Weight          | 400 lbs          |
|-----------------|------------------|
| Phases          | <u>3</u>         |
| kVA             | <u>15</u>        |
| Connection      | <u>3PhA-NT-1</u> |
| Primary Voltage | 480              |

## RC15H-C/EP

| Primary Max Current        | <u>18A</u>                                                                           |
|----------------------------|--------------------------------------------------------------------------------------|
| Primary Markings           | <u>H1-H2-H3</u>                                                                      |
| Primary Terminals          | #2-14 AWG                                                                            |
| Secondary Voltage          | 240                                                                                  |
| Secondary Max Current      | <u>36.1A</u>                                                                         |
| Secondary Markings         | <u>X1-X2-X3</u>                                                                      |
| Secondary Terminals        | #2-14 AWG                                                                            |
| Primary Taps               | N/A                                                                                  |
| Conductor Material         | <u>Copper</u>                                                                        |
| Insuation Class            | 200°C                                                                                |
| BIL (Insulation) Level     | <u>10kV</u>                                                                          |
| Impedance                  | 0.5 - 1.5%                                                                           |
| Sound (db)                 | 45                                                                                   |
| Enclosure Type             | NEMA 3R Indoor                                                                       |
| Enclosure                  | <u>E3R-3PEP-3</u>                                                                    |
| Finish                     | Polyster Powder Coat – ANSI/ASA 61 Grey                                              |
| Standards & Certifications | CSA Certified File No. LR34493, UL Listed File No. E108255, ISO 9001:2015 Registered |