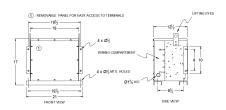

# **OFFICIAL QUOTE**

## RC15H-C/EP





# RC15H-C/EP

\$2,422.00 CAD

SKU: fc81d25013aa

**Categories:** Encapsulated Autotransformer

## **SCHEMATIC/DIAGRAM AND DIMENSION PICTURES**





## **PRODUCT SPECIFICATIONS**

| Weight          | 400 lbs          |
|-----------------|------------------|
| Phases          | <u>3</u>         |
| kVA             | <u>15</u>        |
| Connection      | <u>3PhA-NT-1</u> |
| Primary Voltage | 480              |



# **OFFICIAL QUOTE**

## RC15H-C/EP



| Primary Max Current        | <u>18A</u>                                                                           |
|----------------------------|--------------------------------------------------------------------------------------|
| Primary Markings           | <u>H1-H2-H3</u>                                                                      |
| Primary Terminals          | #2-14 AWG                                                                            |
| Secondary Volta