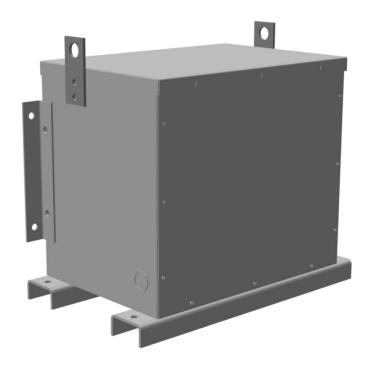

# RC15H-C/EP

\$2,422.00 CAD

SKU: fc81d25013aa

**Categories:** Encapsulated Autotransformer

## **PRODUCT SPECIFICATIONS**

| Weight          | 400 lbs   |
|-----------------|-----------|
| Phases          | 3         |
| kVA             | <u>15</u> |
| Connection      | 3PhA-NT-1 |
| Primary Voltage | 480       |