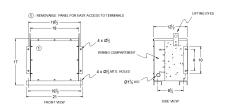

# **OFFICIAL QUOTE**

## RC15H-C/EP





# RC15H-C/EP

\$2,422.00 CAD

SKU: fc81d25013aa

**Categories:** Encapsulated Autotransformer

## **SCHEMATIC/DIAGRAM AND DIMENSION PICTURES**





## **PRODUCT SPECIFICATIONS**

| Weight          | 400 lbs   |
|-----------------|-----------|
| Phases          | 3         |
| kVA             | <u>15</u> |
| Connection      | 3PhA-NT-1 |
| Primary Voltage | 480       |



# **OFFICIAL QUOTE**

## RC15H-C/EP



| Primary Max Current        | <u>18A</u>                                                                           |
|----------------------------|--------------------------------------------------------------------------------------|
| Primary Markings           | <u>H1-H2-H3</u>                                                                      |
| Primary Terminals          | #2-14 AWG                                                                            |
| Secondary Voltage          | 240