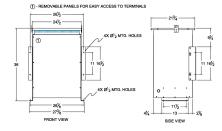

#### SCHEMATIC/DIAGRAM AND DIMENSION PICTURES

Three Phase Isolation Transformer with a capacity of 75kVA, transforming 230 Volts to 600Y/347 Volts

**OFFICIAL QUOTE** 