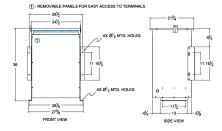

#### SCHEMATIC/DIAGRAM AND DIMENSION PICTURES

Three Phase Isolation Transformer with a capacity of 75kVA, transforming 230 Volts to 460Y/266 Volts

**OFFICIAL QUOTE** 

#### 75KVA 230 VOLTS TO 460Y/266 **VOLTS THREE PHASE ISOLATION** TRANSFORMER