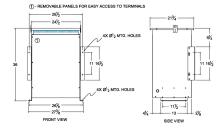

### SCHEMATIC/DIAGRAM AND DIMENSION PICTURES

Three Phase Isolation Transformer with a capacity of 75kVA, transforming 230 Volts to 460Y/266 Volts

**OFFICIAL QUOTE** 