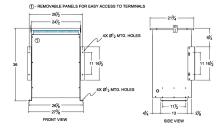

#### SCHEMATIC/DIAGRAM AND DIMENSION PICTURES

Three Phase Isolation Transformer with a capacity of 75kVA, transforming 230 Volts to 460Y/266 Volts

**OFFICIAL QUOTE** 