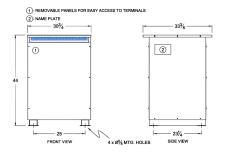

#### SCHEMATIC/DIAGRAM AND DIMENSION PICTURES

Three Phase Isolation Transformer with a capacity of 150kVA, transforming 460 Volts to 415Y/240 Volts

**OFFICIAL QUOTE** 