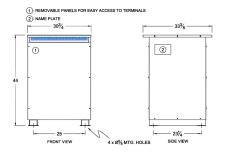

#### SCHEMATIC/DIAGRAM AND DIMENSION PICTURES

Three Phase Isolation Transformer with a capacity of 150kVA, transforming 460 Volts to 416Y/240 Volts

**OFFICIAL QUOTE** 