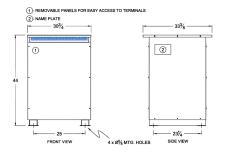

#### SCHEMATIC/DIAGRAM AND DIMENSION PICTURES

Three Phase Isolation Transformer with a capacity of 150kVA, transforming 460 Volts to 416Y/240 Volts

**OFFICIAL QUOTE** 