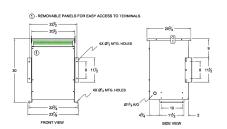

#### **SCHEMATIC/DIAGRAM AND DIMENSION PICTURES**

Single Phase Isolation Transformer with a capacity of 37.5kVA, transforming 200 Volts to 240/480 Volts