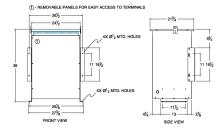

## SCHEMATIC/DIAGRAM AND DIMENSION PICTURES

Single Phase Isolation Transformer with a capacity of 75kVA, transforming 400 Volts to 115 Volts

**OFFICIAL QUOTE** 