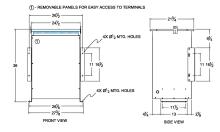

#### SCHEMATIC/DIAGRAM AND DIMENSION PICTURES

Single Phase Isolation Transformer with a capacity of 75kVA, transforming 400 Volts to 115 Volts

**OFFICIAL QUOTE** 