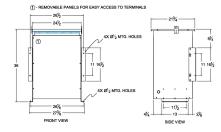

## SCHEMATIC/DIAGRAM AND DIMENSION PICTURES

Single Phase Isolation Transformer with a capacity of 75kVA, transforming 400 Volts to 115 Volts

**OFFICIAL QUOTE** 